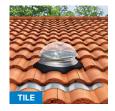

### **Key Features**

- Fits all roof types 3 mounting options
- Low profile blends into the roof line
- Impact resistant dome captures light rays even when the sun is low
- Unique condensation release design prevents moisture build-up
- Seamless commercial grade flashing is watertight and maintenance free
- Bug and dust proof sealing system
- Installs without any structural changes
- Available in 10", 13", 18" and 21" models
- Choice of Black, Bronze or Mill Finish

# Models for All Roof Types