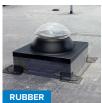

### **Key Features**

- Fits all roof types 3 mounting options
- Low profile blends into the roof line
- Impact resistant dome captures light rays even when the sun is low
- Unique condensation release design prevents moisture build-up
- Seamless commercial grade flashing is watertight and maintenance free
- Bug and dust proof sealing system
- Installs without any structural changes
- Available in 10", 13", 18" and 21" models
- Choice of Black, Bronze or Mill Finish

# Models for All Roof Types