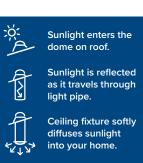

### How It Works

The low-profile, durable acrylic dome captures sunlight from sunup through sundown. The sunlight then travels downward through a highly reflective, mirror-like tube. The light rays bounce back and forth inside the tube with 98% efficiency until the rays reach the diffuser which disperses the sunlight evenly throughout the room. What you get is natural, healthy light without the heat of incandescent bulbs or the interior color fading commonly associated with windows.