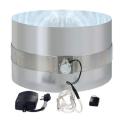

### Solar LED Light Kit

Installs directly into the light pipe and features rechargeable batteries that illuminate between 8-10 hours with an auto shut-off. Homeowners are eligible for the 30% Federal Solar Tax Credit on all residential tubular skylight installations that include our Solar LED Light Kit.