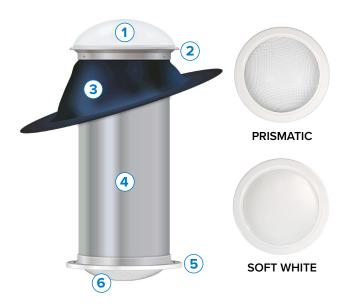

### **Quality Components**

From the dome to the diffuser, Kennedy Tubular Skylights are engineered to be leak-proof and maintenance-free.

- DOME constructed from high impact modified acrylic. Considerably stronger than regular acrylic, easily withstands wide temperature variations. The material is UV stabilized, absorbing 99% of UV rays while maintaining optic clarity.
- STRESS COLLAR seamless aluminum, factory fastened to the dome to prevent leaking. Functions to equalize the stress around it, preventing cracking.

FLASHING - .080 seamless aluminum, making

- it one of the thickest flashings on the market.

  Designed to uniformly expand and contract under changing environmental conditions making it leak proof and worry-free.
- LIGHT PIPE silver coated aluminum with a total reflectivity of 98% that outperforms other light pipes particularly during early morning and late afternoon when light is needed the most.
- **TRIM RING** seamless aluminum, powder coated white for durability, blends into any decor.
- 6 DIFFUSER designed with a precise arc for exact light dispersion without spot lighting or glare. Available in prismatic or soft white, flat or domed.