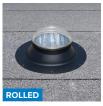

### **Key Features**

- Fits all roof types 3 mounting options
- Low profile blends into the roof line
- Impact resistant dome captures light rays even when the sun is low
- Unique condensation release design prevents moisture build-up
- Seamless commercial grade flashing is watertight and maintenance free
- Bug and dust proof sealing system
- Installs without any structural changes
- Available in 10", 13", 18" and 21" models
- Choice of Black, Bronze or Mill Finish

# Models for All Roof Types