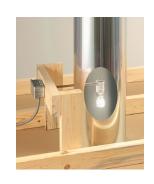

#### **Dimmer with Remote**

The dimmer allows you to adjust the amount of daylight entering a room with an easy-to-use remote control. Perfect for any room that may need to be darkened during the day such as bedrooms, media rooms and conference rooms.