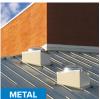

### **Key Features**

- Fits all roof types 3 mounting options
- Low profile blends into the roof line
- Impact resistant dome captures light rays even when the sun is low
- Unique condensation release design prevents moisture build-up
- Seamless commercial grade flashing is watertight and maintenance free
- Bug and dust proof sealing system
- Installs without any structural changes
- Available in 10", 13", 18" and 21" models
- Choice of Black, Bronze or Mill Finish

# Models for All Roof Types