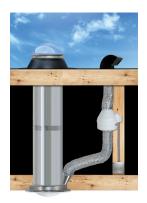

### How It Works

The low-profile, durable acrylic dome captures sunlight from sunup through sundown. The sunlight then travels downward through a highly reflective, mirror-like tube. The light rays bounce back and forth inside the tube with 98% efficiency until the rays reach the diffuser which disperses the sunlight evenly throughout the room. What you get is natural, healthy light without the heat of incandescent bulbs or the interior color fading commonly associated with windows.

### **Quality Components**

From the dome to the diffuser, Kennedy Tubular Skylights are engineered to be leak-proof and maintenance-free.

- DOME constructed from high impact modified acrylic. Considerably stronger than regular acrylic, easily withstands wide temperature variations. The material is UV stabilized, absorbing 99% of UV rays while maintaining optic clarity.
- STRESS COLLAR seamless aluminum, factory fastened to the dome to prevent leaking. Functions to equalize the stress around it, preventing cracking.

FLASHING - .080 seamless aluminum, making

- it one of the thickest flashings on the market.

  Designed to uniformly expand and contract under changing environmental conditions making it leak proof and worry-free.
- LIGHT PIPE silver coated aluminum with a total reflectivity of 98% that outperforms other light pipes particularly during early morning and late afternoon when light is needed the most.
- **TRIM RING** seamless aluminum, powder coated white for durability, blends into any decor.
- 6 DIFFUSER designed with a precise arc for exact light dispersion without spot lighting or glare. Available in prismatic or soft white, flat or domed.