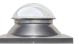

### How It Works

The low-profile, durable acrylic dome captures sunlight from sunup through sundown. The sunlight then travels downward through a highly reflective, mirror-like tube. The light rays bounce back and forth inside the tube with 98% efficiency until the rays reach the diffuser which disperses the sunlight evenly throughout the room. What you get is natural, healthy light without the heat of incandescent bulbs or the interior color fading commonly associated with windows.

### **Key Features**

- Fits all roof types 3 mounting options
- Low profile blends into the roof line
- Impact resistant dome captures light rays even when the sun is low
- Unique condensation release design prevents moisture build-up
- Seamless commercial grade flashing is watertight and maintenance free
- Bug and dust proof sealing system
- Installs without any structural changes
- Available in 10", 13", 18" and 21" models
- Choice of Black, Bronze or Mill Finish